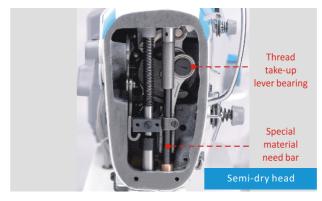

#### 2 No oil no trouble, clean and durable.

With carbonado needle bar and thread take-up lever, lubricate by solid grease keep fabric clean; Sealing oil pan avoid dust get inside keep better and clean lubrication.