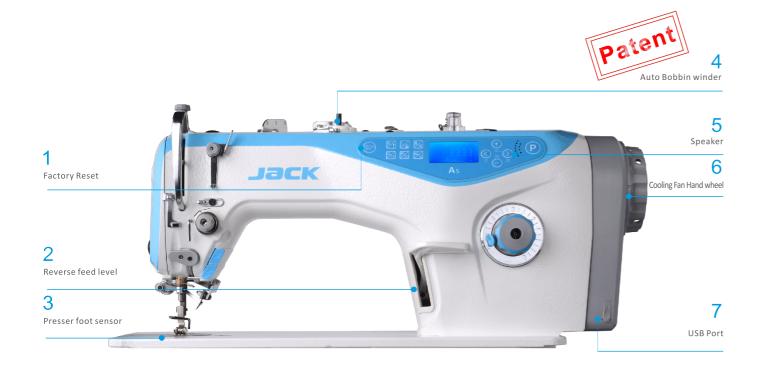

#### 4 Voice guide, Oil alarm

Automatic alarm when oil is less or too much, avoid machine stuck or oil leakage. Also equipped with one button reset function and voice guide.

## Service: 100% Quick Service

Not only after-sale service, we do much more service to meet customers' demand, and create more valuable products: with voice guide, one button reset, Coaxial driving... Those Jack patent functions are highly used and praised.