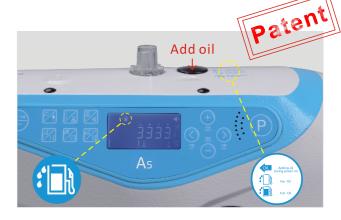

#### 2 No oil no trouble, clean and durable.

With carbonado needle bar and thread take-up lever, lubricate by solid grease keep fabric clean; Sealing oil pan avoid dust get inside keep better and clean lubrication.

#### 4 Voice guide, Oil alarm

Automatic alarm when oil is less or too much, avoid machine stuck or oil leakage. Also equipped with one button reset function and voice guide.