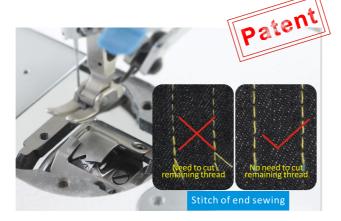

Germany design, with special visual sense, fine made with high quality.

1 Beautiful Stitch, No need to cut remaining thread.

No bird nest when start sewing, end sewing remaining thread is short within 3mm, auto lockstitch avoid loose stitch, no need to cut remaining thread, saving time and cost.