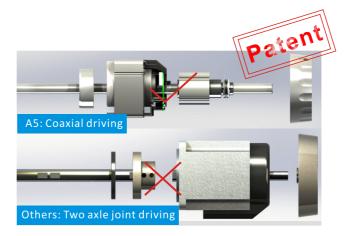

## 3 Coaxial driving, stable and quiet.

Reduce moment of driving, sewing stable and quiet, more durable.