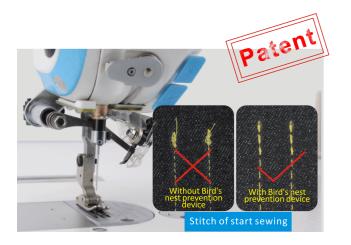

Germany design, with special visual sense, fine made with high quality.

1 Beautiful Stitch, No need to cut remaining thread.

No bird nest when start sewing, end sewing remaining thread is short within 3mm, auto lockstitch avoid loose stitch, no need to cut remaining thread, saving time and cost.