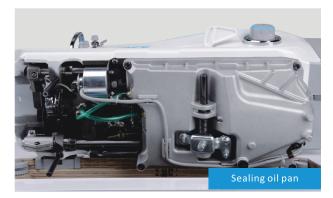

#### 2 No oil no trouble, clean and durable.

With carbonado needle bar and thread take-up lever, lubricate by solid grease keep fabric clean; Sealing oil pan avoid dust get inside keep better and clean lubrication.