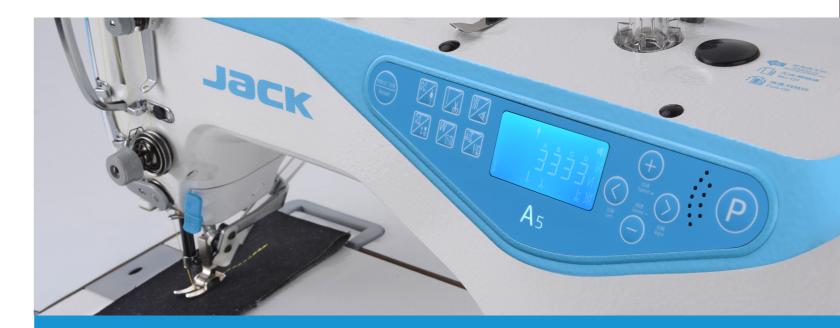

# Semi-dry computerized lockstitch machine 3mm remaining thread

**A5** 

Jack Wechat

Item: Semi-dry computerized lockstitch machine with short remaining thread Character:Short remaining thread, Bird's nest prevention device, Oil free.

#### 4 Voice guide, Oil alarm

Automatic alarm when oil is less or too much, avoid machine stuck or oil leakage. Also equipped with one button reset function and voice guide.

## Service: 100% Quick Service

Not only after-sale service, we do much more service to meet customers' demand, and create more valuable products: with voice guide, one button reset, Coaxial driving... Those Jack patent functions are highly used and praised.