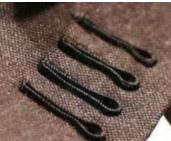

## Suitable for eyelet buttonhole on suits, windbreakers, jeans, leather jackets, etc., regardless of thickness, no special adjustment required.

Windbreakers

**Jeans** 

Leather Jackets