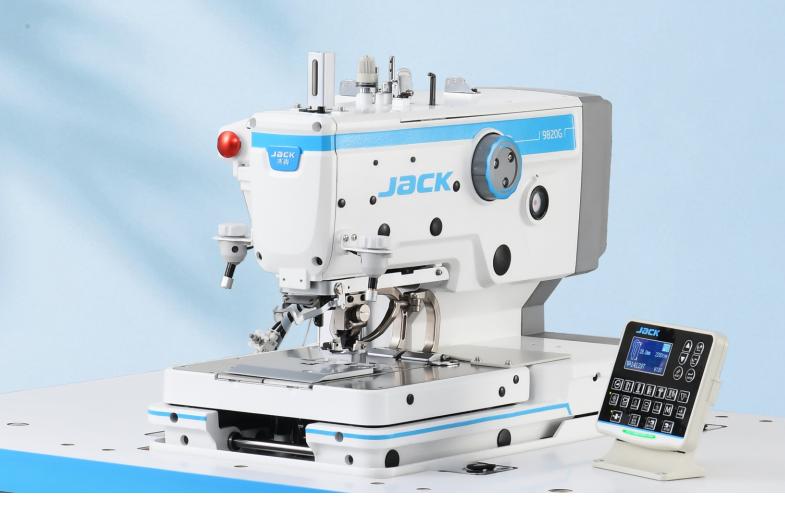

# JK-T9820G

## **Computerized Eyelet Buttonhole Machine**

- No stitch skipping when starting to sew, and the stitches are even and beautiful
- Wide fabric adaptable and adapted to all kinds of clothing.
- space for easy operation, flexible for various sewing tasks

## 1 Stitch symmetry, Strong three-dimensional sense

High-precision motor + rigid Y feeding structure, accurate feeding, uniform and symmetrical stitches and strong threedimensional sense! The double hook thread clamping mechanism 3

## 2 Large space, Easy operation

The 120mm deep machine cavity and 310mm wide cloth feeding table provide a large space for easy operation and can flexibly handle various sewing tasks.

#### 3 Laser positioning, High efficient

Laser light-assisted positioning: cross laser-assisted positioning on both sides, accurate positioning, saving dotting processes, efficient and fast!

| Machine Model                 | JK-T9820G-01-D                                                    |
|-------------------------------|-------------------------------------------------------------------|
| Sewing Speed                  | 1000-2500rpm                                                      |
| Sewing Patterns               |                                                                   |
| Length of buttonhole          | 5-42mm                                                            |
| Stitches                      | 0.5-2.0mm                                                         |
| Needle Swing Range            | 1.5-5.0mm                                                         |
| Height of presser foot lifter | ≥12mm                                                             |
| Needle                        | DO×558-NY2 ( 16# )                                                |
| Weight/Volume                 | Gross weight: 255kg NET weight: 210kg<br>Volume: 122cm×94cm×143cm |