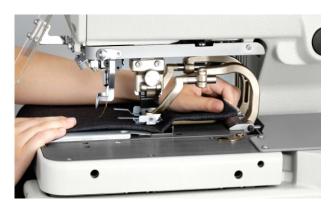

## 2 Large space, Easy operation

The 120mm deep machine cavity and 310mm wide cloth feeding table provide a large space for easy operation and can flexibly handle various sewing tasks.