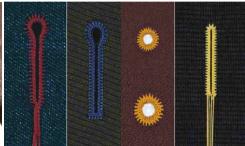

## 1 Stitch symmetry, Strong three-dimensional sense

High-precision motor + rigid Y feeding structure, accurate feeding, uniform and symmetrical stitches and strong threedimensional sense! The double hook thread clamping mechanism 3