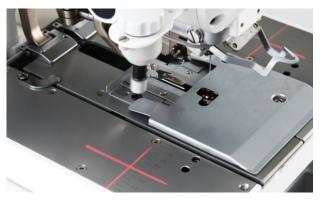

#### 3 Laser positioning, High efficient

Laser light-assisted positioning: cross laser-assisted positioning on both sides, accurate positioning, saving dotting processes, efficient and fast!

| Machine Model                 | JK-T9820G-01-D                                                    |
|-------------------------------|-------------------------------------------------------------------|
| Sewing Speed                  | 1000-2500rpm                                                      |
| Sewing Patterns               |                                                                   |
| Length of buttonhole          | 5-42mm                                                            |
| Stitches                      | 0.5-2.0mm                                                         |
| Needle Swing Range            | 1.5-5.0mm                                                         |
| Height of presser foot lifter | ≥12mm                                                             |
| Needle                        | DO×558-NY2 ( 16# )                                                |
| Weight/Volume                 | Gross weight: 255kg NET weight: 210kg<br>Volume: 122cm×94cm×143cm |