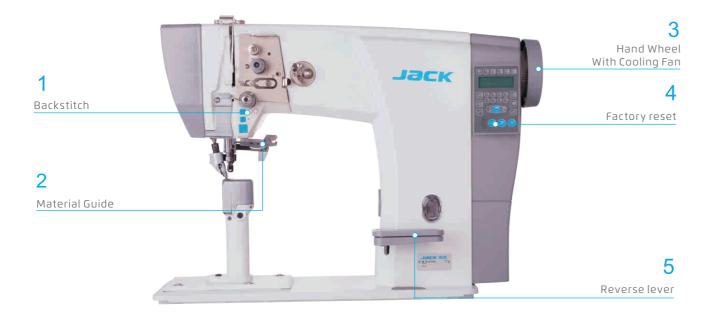

## 2 Voice Guide; One-key Factory Reset

- ① Voice guide, Automatic broadcast failure and solution, easy to learn and easy to use;
- ② Able to reset user parameters as needed, more humanization, do not worry about disoperation.

# 4 Integrated control box, High Efficiency

Standard automatic thread trimmer, automatic reverse, automatic presser foot lifter, efficiency can be increased by more than 40%.