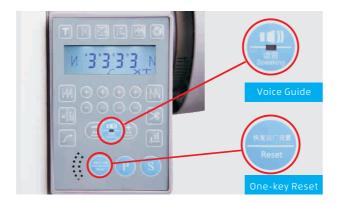

## 2 Voice Guide; One-key Factory Reset

- ① Voice guide, Automatic broadcast failure and solution, easy to learn and easy to use;
- ② Able to reset user parameters as needed, more humanization, do not worry about disoperation.