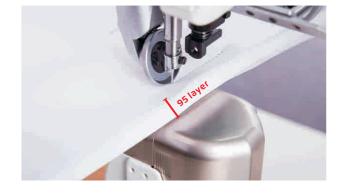

## 6 Strong Puncture Ability

It can puncture A4 paper of more than 95 layers at one time, and easy to stitch the super thick fabric of labor protection shoes.