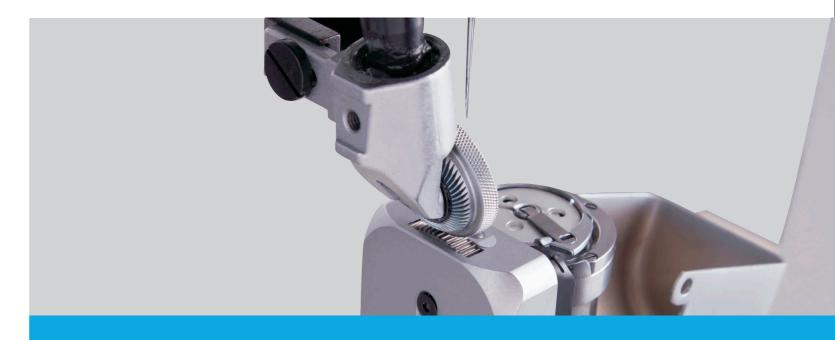

## 1 Flexible operation, adaptable

With slim post-bed design, machine is suitable for the sewing the bottom, side and corner of small and tridimensional products.

## 6 Strong Puncture Ability

It can puncture A4 paper of more than 95 layers at one time, and easy to stitch the super thick fabric of labor protection shoes.