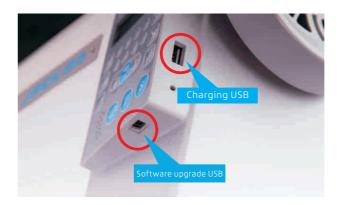

## 3 Intelligent dual USB port

With standard charging and software upgrade USB port, it is very convenient to upgrade the electronic control software later.