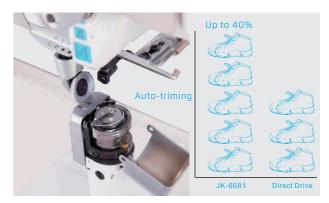

# 4 Integrated control box, High Efficiency

Standard automatic thread trimmer, automatic reverse, automatic presser foot lifter, efficiency can be increased by more than 40%.