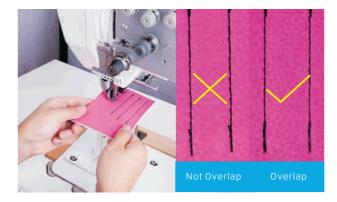

## 5 Stitch Overlap rate is 100%

Stitch overlap rate of front and back stitches are 100%, beautiful stitch, high yield.